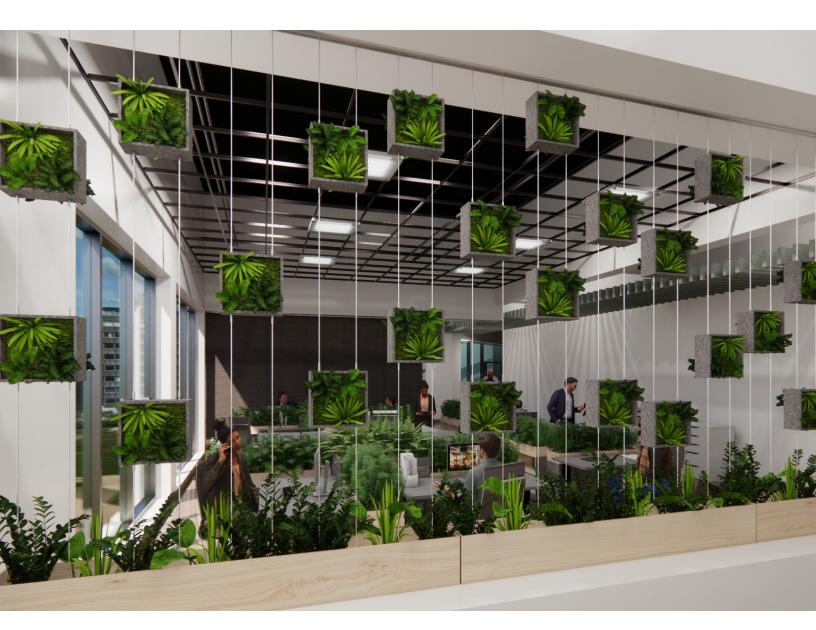

## INTRODUCTION

The Plantscape Cobble is a beautiful installation that can either be mounted to a wall or be a free hanging divider. It invites viewers to stop and examine the piece as well as appreciate the greenery mixed in to the geometric form. The offset placement brings a sense of playfulness with symmetry.

## EXPERIENCE RHYTHM

The geometric wire layout elongates and guides the space. The placement of the planters creatse a pattern that emulates music. The spacing of the wires also creates lots of windows to view the other side through which creates transparency with a definite sense of protection, much like a fence.

PERSPECTIVE VIEW