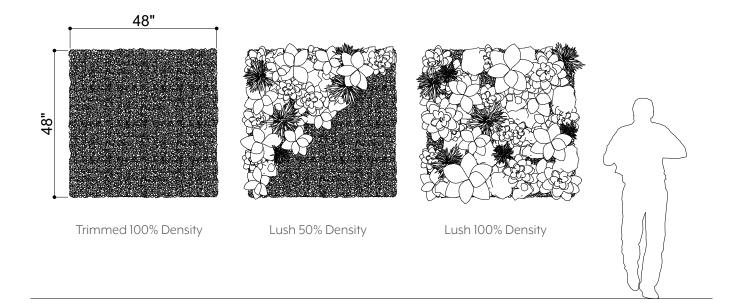

IAL SILK

800-241-2718 | INFO@COMMERCIALSILK.COM | COMMERCIALSILK.COM

1



## INTRODUCTION

The Plantscape Cobble is a beautiful installation that can either be mounted to a wall or be a free hanging divider. It invites viewers to stop and examine the piece as well as appreciate the greenery mixed in to the geometric form. The offset placement brings a sense of playfulness with symmetry.













## EXPERIENCE RHYTHM

The geometric wire layout elongates and guides the space. The placement of the planters creatse a pattern that emulates music. The spacing of the wires also creates lots of windows to view the other side through which creates transparency with a definite sense of protection, much like a fence.



PERSPECTIVE VIEW





## ELEVATIONS





#### **GREENERY CONFIGURATIONS**







## THERMALEAF® FOLIAGE SYSTEMS

We offer foliage systems for every project and environment type, ranging from live plants to preserved options, to long-lasting replica greenery. Interior vegetation must pass strict fire codes, and ThermaLeaf® greenery ensures fire code compliance as the safest commercially available foliage - that means complete design flexibility with guaranteed feasibility.



## REPLICA GREENERY

Replica greenery is the most versatile indoor foliage system, with a massive variety of plant types that can be mixed and matched regardless of atmospheric conditions.





## PRESERVED GREENERY

Preserved greenery maintains the appearance of live plants with less ongoing maintenance. While not every plant can be preserved, certain fronds and reindeer moss remain incredib