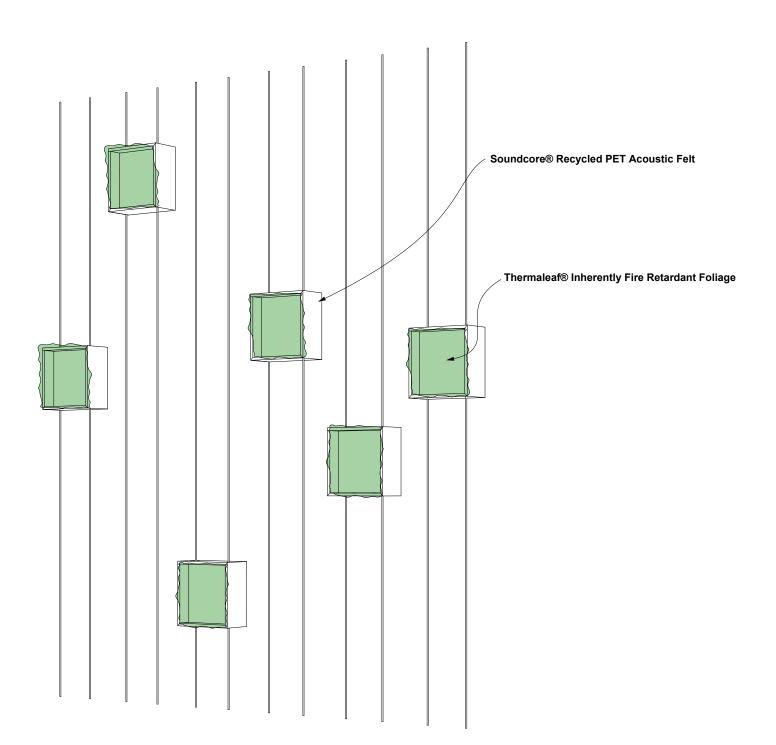

## INTRODUCTION

The Plantscape Cobble is a beautiful installation that can either be mounted to a wall or be a free hanging divider. It invites viewers to stop and examine the piece as well as appreciate the greenery mixed in to the geometric form. The offset placement brings a sense of playfulness with symmetry.

## EXPERIENCE RHYTHM

The geometric wire layout elongates and guides the space. The placement of the planters creatse a pattern that emulates music. The spacing of the wires also creates lots of windows to view the other side through which creates transparency with a definite sense of protection, much like a fence.

PERSPECTIVE VIEW