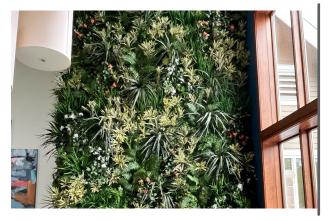

## INTRODUCTION

The Plantscape Cobble is a beautiful installation that can either be mounted to a wall or be a free hanging divider. It invites viewers to stop and examine the piece as well as appreciate the greenery mixed in to the geometric form. The offset placement brings a sense of playfulness with symmetry.

## EXPERIENCE RHYTHM

The geometric wire layout elongates and guides the space. The placement of the planters creatse a pattern that emulates music. The spacing of the wires also creates lots of windows to view the other side through which creates transparency with a definite sense of protection, much like a fence.