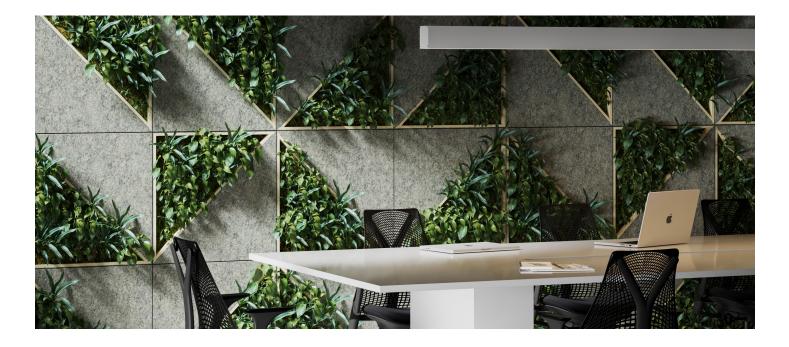

## INTRODUCTION

The Plantscape Cobble is a beautiful installation that can either be mounted to a wall or be a free hanging divider. It invites viewers to stop and examine the piece as well as appreciate the greenery mixed in to the geometric form. The offset placement brings a sense of playfulness with symmetry.

## EXPERIENCE RHYTHM

The geometric wire layout elongates and guides the space. The placement of the planters creatse a pattern that emulates music. The spacing of the wires also creates lots of windows to view the other side through which creates transparency with a definite sense of protection, much like a fence.