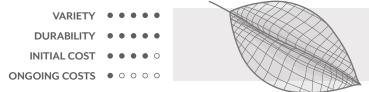

#### SPECIFICATIONS

| PRODUCT ID     | BIO-PPL-001                                                                          |
|----------------|--------------------------------------------------------------------------------------|
| CONTENT        | ThermaLeaf® Inherently Fire Retardant Foliage, Soundcore® Recycled PET Acoustic Felt |
| DURABILITY     | Impact resistant, shock absorbant                                                    |
| WEATHERING     | Non-deteriorating, non-hygroscopic, colorfast                                        |
| MAINTENANCE    | Clean with vacuum or light dusting                                                   |
| WARRANTY       | Comes with industry-leading standard warranty                                        |
| ENVIRONMENTAL  | LEEDv4, VOC free, 100% recyclable, non-toxic, non-allergenic, anti-microbial         |
| INSTALLATION   | Plantscape Installation Systems are product specific                                 |
| ACOUSTICS      | Provides acoustic dampening                                                          |
| FLAMMABILITY   | ASTM E84: Class A                                                                    |
| SUSTAINABILITY | Made from 60% recycled content and is 100% recyclable                                |