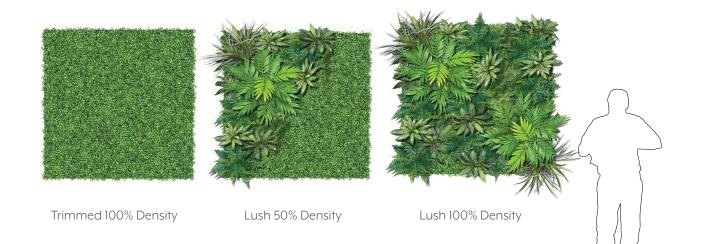

L SILK

800-241-2718 | INFO@COMMERCIALSILK.COM | COMMERCIALSILK.COM

1



## INTRODUCTION

The Plantscape Cobble is a beautiful installation that can either be mounted to a wall or be a free hanging divider. It invites viewers to stop and examine the piece as well as appreciate the greenery mixed in to the geometric form. The offset placement brings a sense of playfulness with symmetry.













## EXPERIENCE RHYTHM

The geometric wire layout elongates and guides the space. The placement of the planters creatse a pattern that emulates music. The spacing of the wires also creates lots of windows to view the other side through which creates transparency with a definite sense of protection, much like a fence.



PERSPECTIVE VIEW





## ELEVATIONS





#### **GREENERY CONFIGURATIONS**







## THERMALEAF® FOLIAGE SYSTEMS

We offer foliage systems for every project and environment type, ranging from live plants to preserved options, to long-lasting replica greenery. Interior vegetation must pass strict fire codes, and ThermaLeaf® greenery ensures fire code compliance as the safest commercially available foliage - that means complete design flexibility with guaranteed feasibility.



## REPLICA GREENERY

Replica greenery is the most versatile indoor foliage system, with a massive variety of plant types that can be mixed and matched regardless of atmospheric conditions.





## PRESERVED GREENERY

Preserved greenery maintains the appearance of live plants with less ongoing maintenance. While not every plant can be preserved, certain fronds and reindeer moss remain incredibly