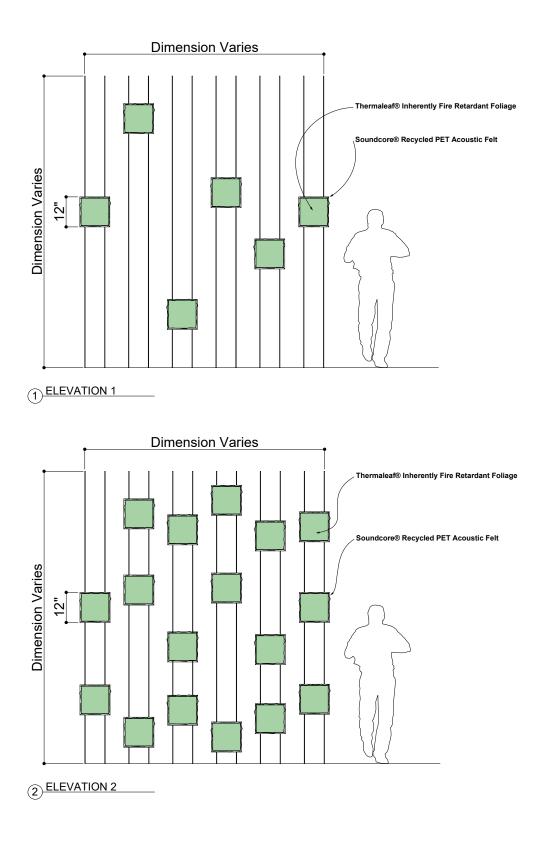

BIO-PPL-001

COMMERCIAL SILK

800-241-2718 | INFO@COMMERCIALSILK.COM | COMMERCIALSILK.COM

1



## INTRODUCTION

The Plantscape Cobble is a beautiful installation that can either be mounted to a wall or be a free hanging divider. It invites viewers to stop and examine the piece as well as appreciate the greenery mixed in to the geometric form. The offset placement brings a sense of playfulness with symmetry.













## EXPERIENCE RHYTHM

The geometric wire layout elongates and guides the space. The placement of the planters creatse a pattern that emulates music. The spacing of the wires also creates lots of windows to view the other side through which creates transparency with a definite sense of protection, much like a fence.



PERSPECTIVE VIEW





## ELEVATIONS





#### **GREENERY CONFIGURATIONS**







## THERMALEAF® FOLIAGE SYSTEMS

We offer foliage systems for every project and environment type, ranging from live plants to preserved options, to long-lasting replica greenery. Interior vegetation must pass strict fire codes, and ThermaLeaf® greenery ensures fire code compliance as the safest commercially available foliage - that means complete design flexibility with guaranteed feasibility.



## REPLICA GREENERY

Replica greenery is the most versatile indoor foliage system, with a massive variety of plant types that can be mixed and matched regardless of atmospheric conditions.





## PRESERVED GREENERY

Preserved greenery maintains the appearance of live plants with less ongoing maintenance. While not every plant can be preserved, certain fr