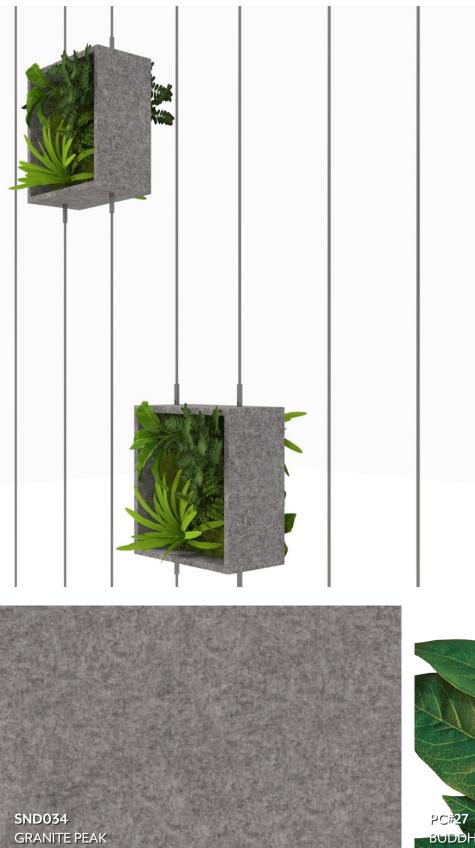

#### COLORWAYS

#### SOUNDCORE® RECYCLED PET ACOUSTIC FELT

SND105 Sand Dollar

SND126 Wolfhound

**SND037** Paper

**SND115** Mako

SND130

Buckskin

**SND125** Chinchilla

Dried Thyme

**SND034** Granite Peak

Grasshopper