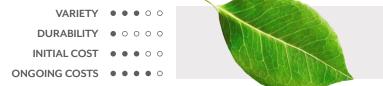

## REPLICA GREENERY

Replica greenery is the most versatile indoor foliage system, with a massive variety of plant types that can be mixed and matched regardless of atmospheric conditions.